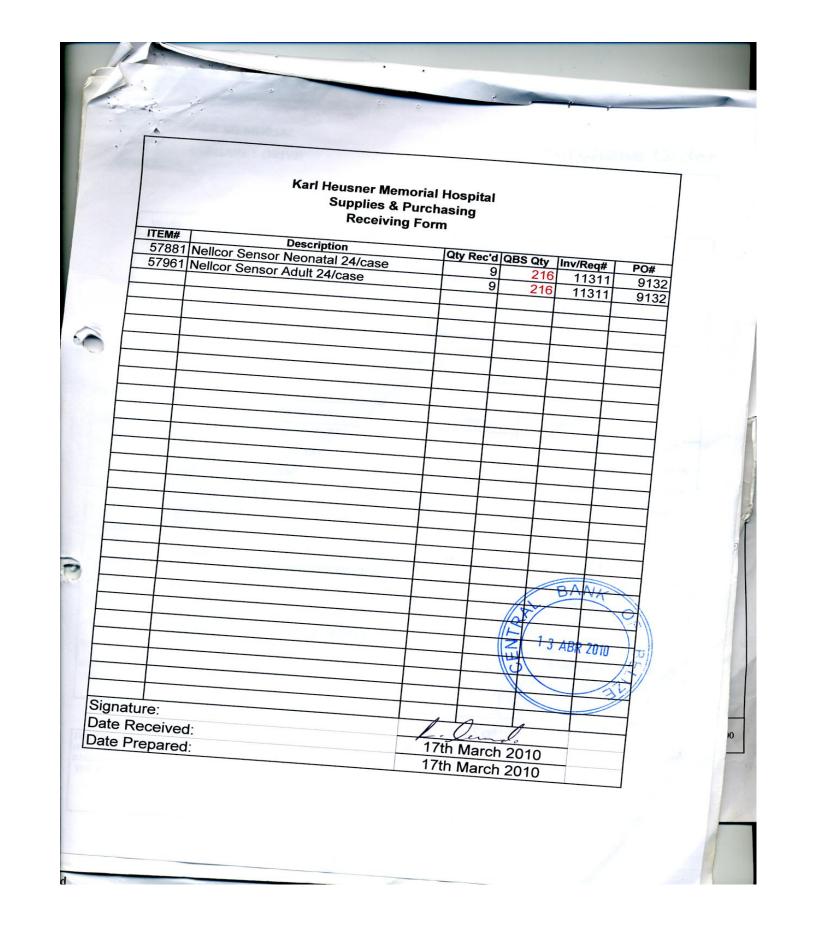

- 16) KHMH's undocumented policy also requires that items ordered and short shipped should be communicated with the purchasing and accounts department for timely follow up and resolution with foreign suppliers.
- 17) During the examination of records, we noted that foreign payments were made to a long-time supplier of KHMH operating out of Miami Florida, Skilled Solutions: one on 26 January 2010 and another one on 13 April 2011. We were told that some of the equipment paid for was never received by the Hospital.
- 18) In order to determine whether KHMH followed its purchasing procedures in these cases, we attempted to match purchase orders issued by the institution with the relevant checks payments made to "Skilled Solutions".
- 19) We found that two checks of \$17,098.00 were issued to Skilled Solutions for the purchase of medical equipment. The cheques were accompanied with matching purchase orders as illustrated in Table 1.

Table 1

| P.O# | DATE     | ITEM                                                                                                                                                                                             | Approved by           | INVENTROY<br>REFERENCE<br>NUMBER | INVOICE<br># | DATE       | CHQ<br># | DATE     | AMOUNT                  |
|------|----------|--------------------------------------------------------------------------------------------------------------------------------------------------------------------------------------------------|-----------------------|----------------------------------|--------------|------------|----------|----------|-------------------------|
| 9132 | 14/11/09 | NELLCOR<br>SENSOR,<br>NEONATAL<br>N-25<br>(24/CASE)<br>TYPE 2211-6<br>LOT#1810611<br>NELLCOR<br>SENSOR,<br>ADULT<br>(DISP) D-25L<br>(24/CASE)<br>Bank Charges<br>for the<br>payment of<br>wire T | Shevon<br>Fairweather | 57881<br>57961                   | 1225         | 03/12/2009 | 2889     | 26/01/10 | \$17098.00<br>\$ 685.82 |
| 9132 | 14/11/09 | NELLCOR<br>SENSOR,<br>NEONATAL<br>N-25<br>(24/CASE)<br>TYPE 2211-6<br>LOT#1810611<br>NELLCOR<br>SENSOR,<br>ADULT<br>(DISP) D-25L<br>(24/CASE)                                                    | Shevon<br>Fairweather | 57881<br>57961                   | 1225         | 03/12/2009 | 3332     | 13/04/10 | \$17,098.00             |

See details of the above payments attached at Appendix "A".

20) A review of the Quick Books accounting system disclosed that these items were posted twice as received but the latter entries were later reversed Items (57881, 57961) were taken on inventory charge on 03/12/2009 in respect of the first payment (Cheque #2889 dated 26/01/10) and 12/03/2010

in respect of the second payment (Cheque#3332 dated 13/04/10). The latter was later reversed on the same date it was taken on inventory.

- 21) We also found that the same check requisition documents were used in support of the second payment and that Skilled Solutions billed the Hospital accordingly
  - Requisition number 11311 dated 03/11/09, requisitioned by R. Acevedo
  - Purchase Order number 9132 dated 14/11/2009
  - Skilled Solutions quotations #BZ1067 dated 11/11/09
  - Skilled Solutions invoice #1225 dated 03/12/2009