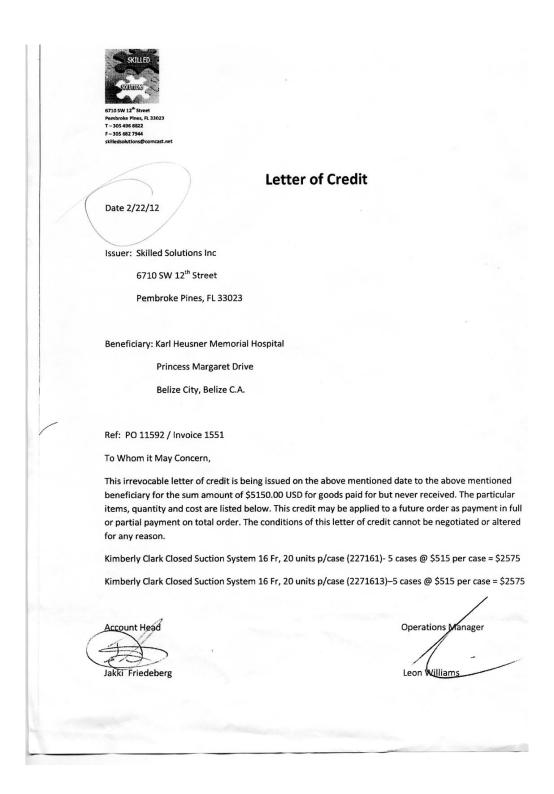

KHMH made overpayment of \$1,720.00 to Oxi-Rent which was later offset by a subsequent Purchase Order to the supplier.

- 45) KHMH made payment to OXI-RENT by RCPT#142 dated 03/02/11 in the sum of BZ\$3,663.10 (\$3,440.00 plus \$223.10 bank charges) in respect of purchase order number 10392 dated, 31/08/10. This resulted in an apparent overpayment of \$1,720.00 as shown below:
  - Amount on purchase order and billed by OXI-RENT BZ\$1,720.00
  - Amount KHMH paid to OXI\_RENT BZ\$3,440.00

Amount overpaid

BZ\$1,720.00

- 46) Examination of the receiving form dated 22/02/11 confirmed that the hospital received a total of 200 mechanical breeders (item#55605) which were ordered through purchase order number 10392 dated 31.08/10
- 47) We also checked the Quick Books accounting system which disclosed the following: