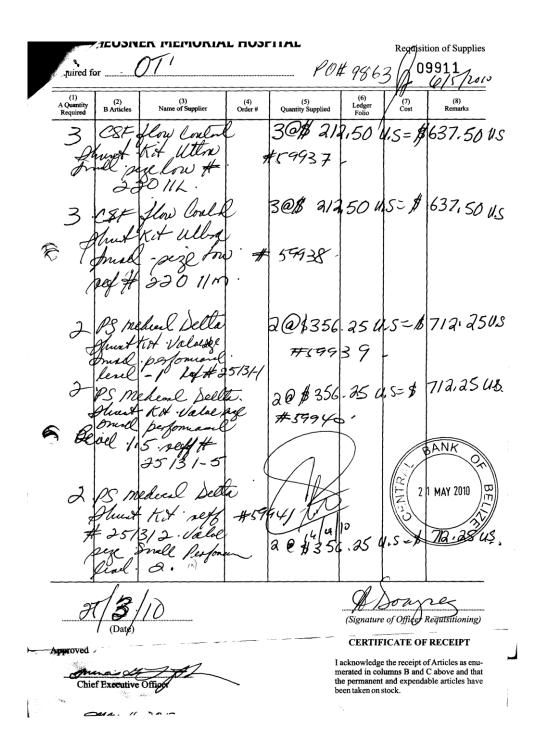

# The KHMH prepaid Flamingo Export Company (FEC) an amount of \$7,675.00 worth of Medical Supplies, which were not received to date.

- 53) Through discussions with the Accountant we established that the KHMH has long a standing business relationship with FEC. The Accountant explained that the terms of payment with FEC were that items ordered had to be prepaid in full.
- 54) We found that the KHMH ordered the following items from FEC for which the full value of both purchase orders was prepaid; however, no evidence was found or provided to substantiate that the hospital received the items shown at Table 5.:

Table 5

| Requisiti on # | Purchase<br>Order # | Date      | Item Ordered               | Qty. | Unit<br>Price | Total      |
|----------------|---------------------|-----------|----------------------------|------|---------------|------------|
|                |                     |           | Drop Sensors for Infusomat |      |               |            |
|                |                     |           | FM Infusion Pump           |      |               |            |
|                |                     | February  | (B/Braun) – Item Code –    |      | \$640.0       |            |
| 0009825        | 9455                | 2nd, 2010 | 7446                       | 10   | 0             | \$6,400.00 |
|                |                     |           | Shunt CSF Flow Control     |      |               |            |
|                |                     | May 6th,  | Kit Ultra Small Low        |      | \$425.0       |            |
| 09911          | 9863                | 2010      | 22011M                     | 3    | 0             | \$1,275.00 |
|                |                     |           |                            | •    |               | \$7,675,00 |

\$7,675.00

Details of payments are attached at Appendix "H" and "H1"

- 55) We noted that Purchase Order #9455 dated February 2nd 2010 included an order for ten (10) Drop Sensors for Infusomat FM Infusion Pump (B/Braun) at a unit cost of \$640.00, which totaled \$6,400.00. The Physical Plant Manager signed the corresponding requisition number #0009825 dated November 13th, 2009, and the CEO, KHMH, approved it.
- 56) Of note to us was that the requisition and purchase order was based on FEC's quotation #HMH11162009 dated November 24th 2009. However, the aforementioned Braun set was not included on the FEC's quotation.
- 57) Three (3) Shunts CSF Flow Control Kits Ultra Small Low 22011M were also ordered, prepaid for, and not received. These were included on Purchase Order #9863 dated May 6th, 2010, which was initiated by requisition #09911, and approved by the CEO, KHMH, on the same date. Of note is that the Shunts were also not included on the FEC quotation which was related to this transaction.
- 58) The total value for the items ordered on Purchase Orders #9455 and #9863 was \$29,689.36 bcy. We confirmed that the full value of both purchase orders were prepaid to FEC vide Cheque #003577 dated 26/5/2010. The Finance Director and the Director of Human Resources approved the cheque.
- 59) We referred to the QuickBooks inventory system, which revealed that neither the Drop Sensors nor the Shunts were received. Furthermore, no receiving report for the two orders was appended to the transaction, as is the standard procedure.
- 60) We discussed this matter with the Accountant on April 23rd 2012. She informed that the Drop Sensors were not received from FEC but instead they got the items from Commerce (a local agent for FEC). Follow up review by us revealed that while 10 additional drop sensors were ordered from Commerce Limited, these were paid for separately which meant that the issue of the overpayment to FEC still stands approximately 2 years later.

#### **Contracts**

- 78) As a part of this Audit examination we reviewed the following seven works/services contracts, which the KHMH entered into during the period under review:
  - Renovation of the General Medical Ward
  - Multi Lift Services
  - Technicare