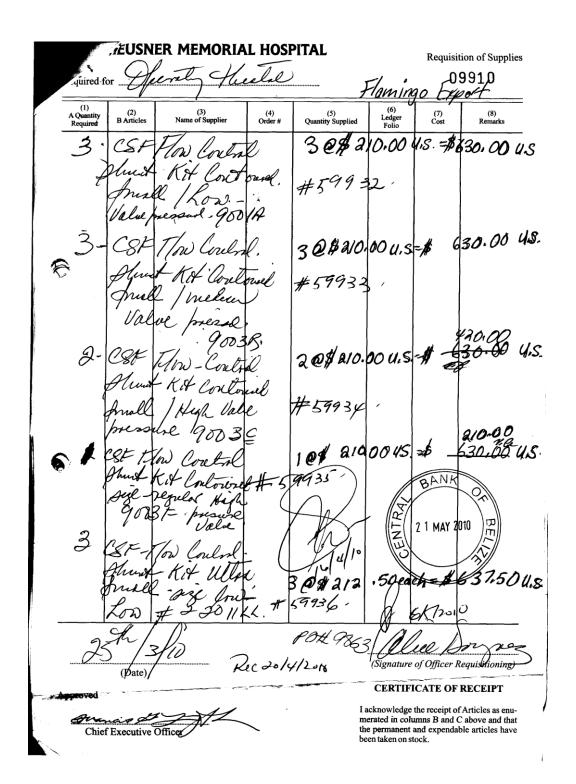

# The KHMH prepaid Flamingo Export Company (FEC) an amount of \$7,675.00 worth of Medical Supplies, which were not received to date.

- 53) Through discussions with the Accountant we established that the KHMH has long a standing business relationship with FEC. The Accountant explained that the terms of payment with FEC were that items ordered had to be prepaid in full.
- 54) We found that the KHMH ordered the following items from FEC for which the full value of both purchase orders was prepaid; however, no evidence was found or provided to substantiate that the hospital received the items shown at Table 5.:

Table 5

| Requisiti on # | Purchase<br>Order # | Date      | Item Ordered               | Qty. | Unit<br>Price | Total      |
|----------------|---------------------|-----------|----------------------------|------|---------------|------------|
|                |                     |           | Drop Sensors for Infusomat |      |               |            |
|                |                     |           | FM Infusion Pump           |      |               |            |
|                |                     | February  | (B/Braun) – Item Code –    |      | \$640.0       |            |
| 0009825        | 9455                | 2nd, 2010 | 7446                       | 10   | 0             | \$6,400.00 |
|                |                     |           | Shunt CSF Flow Control     |      |               |            |
|                |                     | May 6th,  | Kit Ultra Small Low        |      | \$425.0       |            |
| 09911          | 9863                | 2010      | 22011M                     | 3    | 0             | \$1,275.00 |
|                |                     |           |                            | •    |               | \$7,675,00 |

\$7,675.00

Details of payments are attached at Appendix "H" and "H1"

- 55) We noted that Purchase Order #9455 dated February 2nd 2010 included an order for ten (10) Drop Sensors for Infusomat FM Infusion Pump (B/Braun) at a unit cost of \$640.00, which totaled \$6,400.00. The Physical Plant Manager signed the corresponding requisition number #0009825 dated November 13th, 2009, and the CEO, KHMH, approved it.
- 56) Of note to us was that the requisition and purchase order was based on FEC's quotation #HMH11162009 dated November 24th 2009. However, the aforementioned Braun set was not included on the FEC's quotation.
- 57) Three (3) Shunts CSF Flow Control Kits Ultra Small Low 22011M were also ordered, prepaid for, and not received. These were included on Purchase Order #9863 dated May 6th, 2010, which was initiated by requisition #09911, and approved by the CEO, KHMH, on the same date. Of note is that the Shunts were also not included on the FEC quotation which was related to this transaction.
- 58) The total value for the items ordered on Purchase Orders #9455 and #9863 was \$29,689.36 bcy. We confirmed that the full value of both purchase orders were prepaid to FEC vide Cheque #003577 dated 26/5/2010. The Finance Director and the Director of Human Resources approved the cheque.
- 59) We referred to the QuickBooks inventory system, which revealed that neither the Drop Sensors nor the Shunts were received. Furthermore, no receiving report for the two orders was appended to the transaction, as is the standard procedure.
- 60) We discussed this matter with the Accountant on April 23rd 2012. She informed that the Drop Sensors were not received from FEC but instead they got the items from Commerce (a local agent for FEC). Follow up review by us revealed that while 10 additional drop sensors were ordered from Commerce Limited, these were paid for separately which meant that the issue of the overpayment to FEC still stands approximately 2 years later.