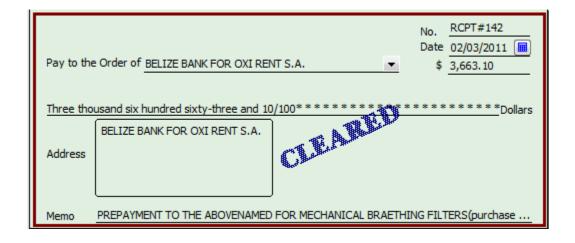

- Technivel
- Walk-in Freezer-Peter Hulse
- Biomedical International Corporation
- Luis Balonas

#### **Objectives**

- 79) We wanted to determine whether the KHMH:
  - (a) followed the procedures in place for the awarding of services and works contracts,
  - (b) made payments in accordance with the contracts and,
  - (c) received the services it paid for in accordance with the contract agreements.